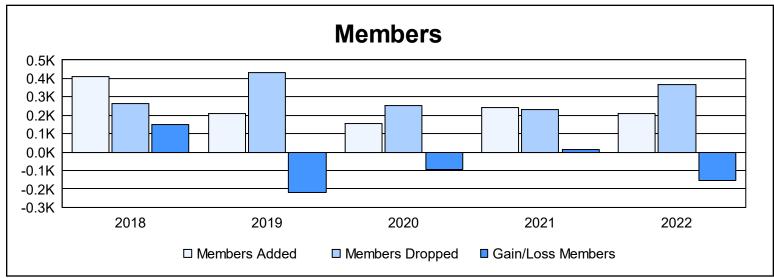

District LC 12

As of June 2022 Cumulative

| Year      | New<br>Clubs | Dropped<br>Clubs | Gain/<br>Loss<br>Clubs | New<br>Members | Charter<br>Members | Reinstate<br>Members | Transfer<br>Members | Total<br>Member<br>Added | Total<br>Members<br>Dropped | Gain/<br>Loss<br>Members |
|-----------|--------------|------------------|------------------------|----------------|--------------------|----------------------|---------------------|--------------------------|-----------------------------|--------------------------|
| 2017-2018 | 3            | 0                | 3                      | 303            | 72                 | 27                   | 9                   | 411                      | 262                         | 149                      |
| 2018-2019 | 0            | 6                | -6                     | 150            | 23                 | 20                   | 16                  | 209                      | 430                         | -221                     |
| 2019-2020 | 1            | 2                | -1                     | 86             | 35                 | 35                   | 1                   | 157                      | 251                         | -94                      |
| 2020-2021 | 2            | 1                | 1                      | 165            | 50                 | 22                   | 6                   | 243                      | 231                         | 12                       |
| 2021-2022 | 1            | 5                | -4                     | 121            | 24                 | 58                   | 6                   | 209                      | 366                         | -157                     |
| Average   | 1            | 3                | -1                     | 165            | 41                 | 32                   | 8                   | 246                      | 308                         | -62                      |