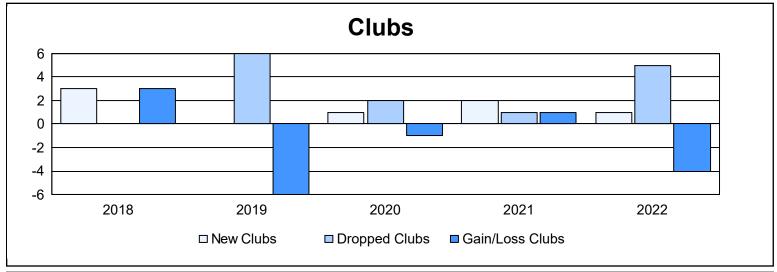

District LC 12

As of June 2022 Cumulative

| Year      | New<br>Clubs | Dropped<br>Clubs | Gain/<br>Loss<br>Clubs | New<br>Members | Charter<br>Members | Reinstate<br>Members | Transfer<br>Members | Total<br>Member<br>Added | Total<br>Members<br>Dropped | Gain/<br>Loss<br>Members |
|-----------|--------------|------------------|------------------------|----------------|--------------------|----------------------|---------------------|--------------------------|-----------------------------|--------------------------|
| 2017-2018 | 3            | 0                | 3                      | 303            | 72                 | 27                   | 9                   | 411                      | 262                         | 149                      |
| 2018-2019 | 0            | 6                | -6                     | 150            | 23                 | 20                   | 16                  | 209                      | 430                         | -221                     |
| 2019-2020 | 1            | 2                | -1                     | 86             | 35                 | 35                   | 1                   | 157                      | 251                         | -94                      |
| 2020-2021 | 2            | 1                | 1                      | 165            | 50                 | 22                   | 6                   | 243                      | 231                         | 12                       |
| 2021-2022 | 1            | 5                | -4                     | 121            | 24                 | 58                   | 6                   | 209                      | 366                         | -157                     |
| Average   | 1            | 3                | -1                     | 165            | 41                 | 32                   | 8                   | 246                      | 308                         | -62                      |